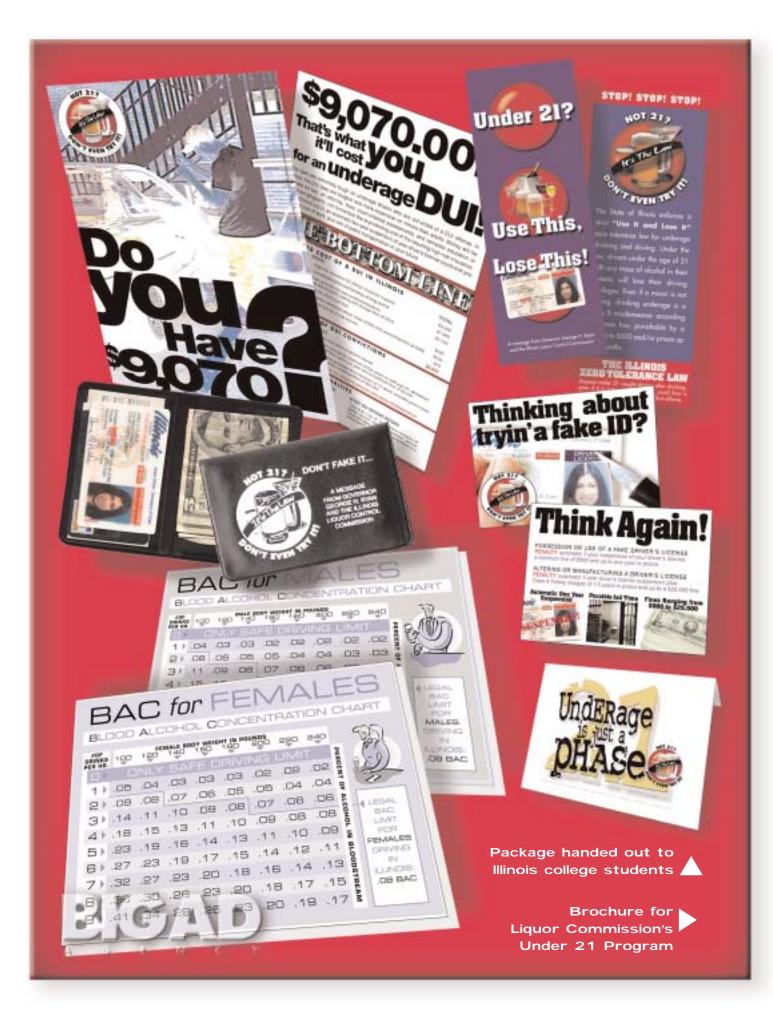

#### Laws & Penalties Regarding Alcohol and Minors

N OF ALCOHOL BY A MINOR, OPENED OR UNOPENED CONTAINER

DATE IN LAST

PORTATION OF ALCOHOL BY A MINOR B: Driver's licers n of driver's licer m \$1,898 m

NG ALCOHOL TO A MINDA

Penalties for Underage Drinking and Driving

#### ERO

#### DUI CONVICTIO

(H)

# Photography and design by David Borde & Kyle Gronert,

NDERAGE SALES

LAWS & PENALTIES FOR

ný Pantish \* 37

BAM & PERSO IABLETY LAW

27

## DON'T BE A PUNK AND GET DRUNK

#### OUR SERVERS SERVE RESPONSIBLY

Serving an intoxicated individual is a Class A misdemeanor. You'll be fined up to \$2,500 and could face jail time.

: ( . . .

Shot at McMahon's new sports bar

Shot 2 days before the Bears' training camp

These three posters for the Illinois Liquor Control Commission tackle the problem of underage drinking with the endorsement of top sports figures. Adam Timmerman of the St. Louis Rams, and Rusty Wallace and Sterling Marlin NASCAR Drivers offer some sound advice to kids. These posters are to be displayed throughout all Illinois' Liquor serving establishments.

H

UNDERAGE ALCOHOL CONSUMPTION = up to \$2,500 fine and possible jail time
PROVIDING ALCOHOL TO A MINOR = up to \$2,500 fine and possible jail time
A VERENCE FROM THE ILLINDIA CONTROL COMMISSION

Kurt Warner was shot at the Rams' training camp.