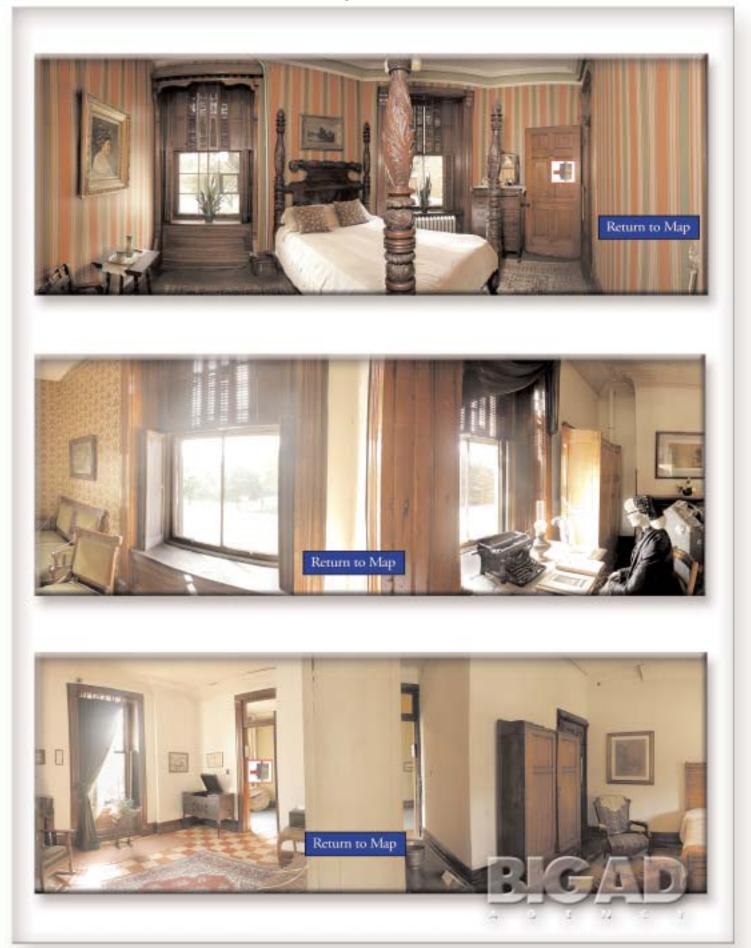

Virtual Tour of the Pullman Historic District for the Illinois Historic Preservation Agency

Enter the Hotel Florence lobby, check in and begin an immersive experience. The

Before leaving, spend some time just sitting in the parlor admiring the comforts of

The historic landmark, Hotel Florence: Exterior, Lobby and George Pullman's Suite

ease of this virtual navigation system encourages site visitors to explore the hotel.

a bygone era. Or take a virtual walk down the hall and visit other historic rooms.

#### Virtual Tour of the Hotel Florence in Pullman for the Illinois Historic Preservation Agency

4 9 4 14 5 1