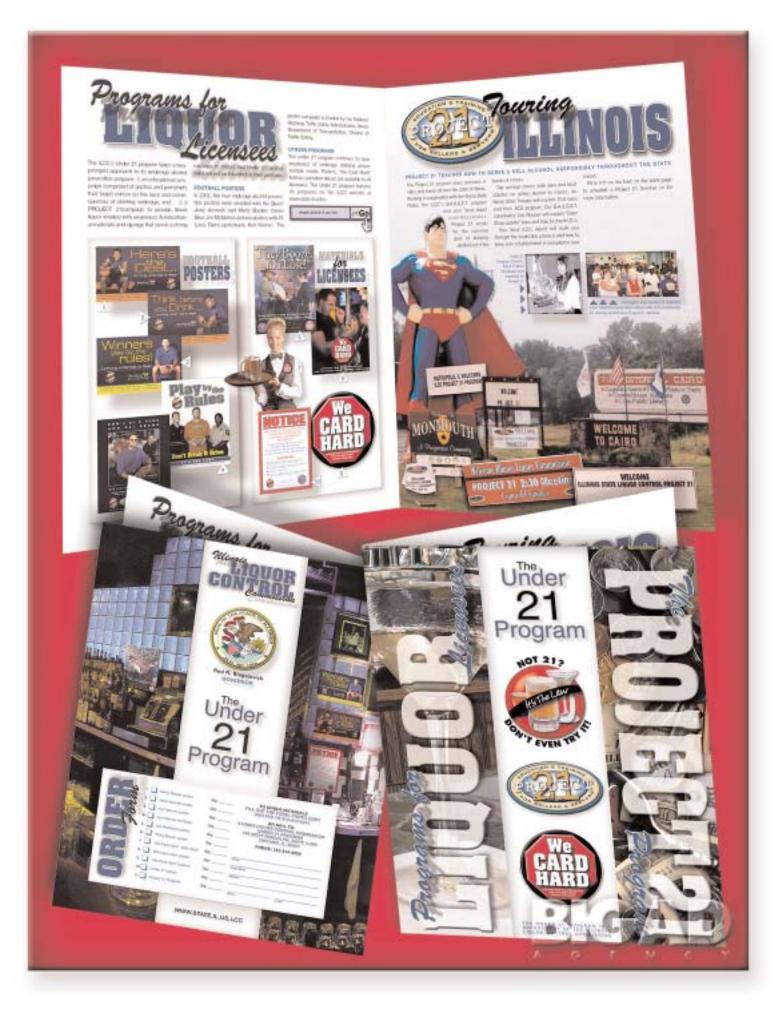

## Bears Safety works with Governor Ryan, Liquor Commission to help get word out

This fall Bears Safety Tony Parrish, an alcohol abstainer, joined or shots that have been

the consequences and laws r the 'in your face' photos will A poster has been sent to t down on welcome with it down on underage s ram guide for "Project 91", a statewide program for cracking on underage sales

es with Governor George H. Ryan and the Illinois Liquor Control mission in a combined effort to crackdown on underage drinkand alcohol sales to minors. The 'get tough' campaign began photo shoot at Halas Hat for some power photos. Parrish sed in print materials which spell garding underage drinking.

get in front of faces all over the I liquor licensees to remind staff arrish is featured on the WBBM s home games and he is also in

Tony tells the reasons he has decided to abstain from alcohol In a pamphlet sent to Illinois college students which informs minors of the laws regarding underage drinking. His story follows

These three posters for the Illinois Liquor Control Commission tackle the problem of underage drinking with the endorsement of top sports figures. Adam Timmerman of the St. Louis Rams, and Rusty Wallace and Sterling Marlin NASCAR Drivers offer some sound advice to kids. These posters are to be displayed throughout all Illinois' Liquor serving establishments.