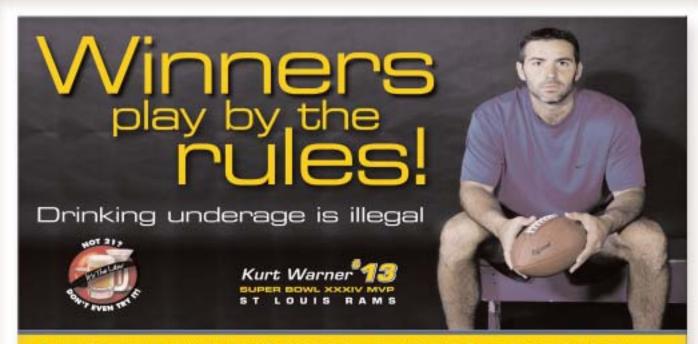

H

UNDERAGE ALCOHOL CONSUMPTION = up to \$2,500 fine and possible jail time
PROVIDING ALCOHOL TO A MINOR = up to \$2,500 fine and possible jail time
A VERENCE FROM THE ILLINDIA CONTROL COMMISSION

Kurt Warner was shot at the Rams' training camp.