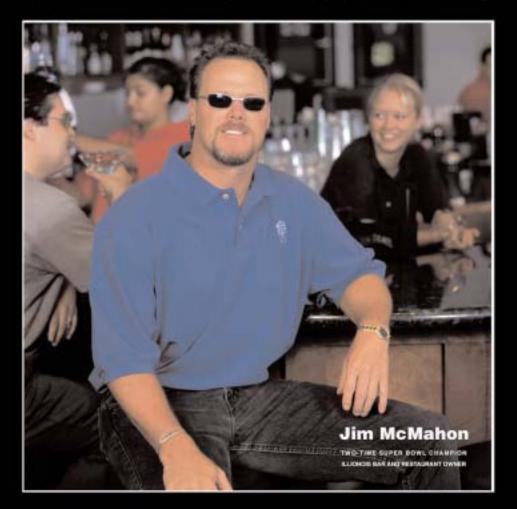

#### OUR SERVERS SERVE RESPONSIBLY

Serving an intoxicated individual is a Class A misdemeanor. You'll be fined up to \$2,500 and could face jail time.

: ( . . .

Shot at McMahon's new sports bar

Shot 2 days before the Bears' training camp