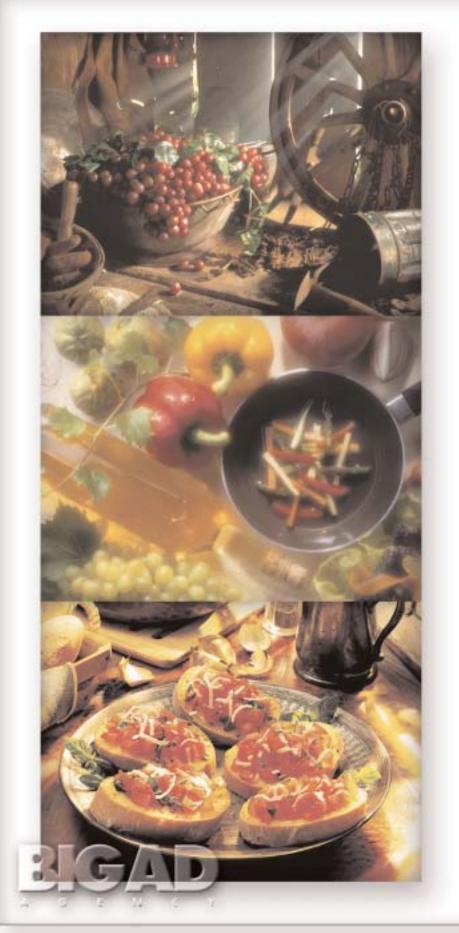

One of our specialties is this atmospheric effect created in the the kiss of light emanating from outside the barn.

National Restaurant Association magazine cover.

One of a series four 16 x 20 prints for the show "Holiday Foods of the World" which were commissioned by the Chicago Botanical Gardens, Highland Park, Illinois

Bruschetta

## STUDIO AND LOCATION

Confetti of color propels this Chilean Sea Bass to new heights. Served at Ventanas, high atop the Hyatt Regency O'Hare.

Succulent Steak

Delectable Peach Pie

Precision Service Equipment PSE<sup>™</sup> is a company in the business of designing machinery that fills many kinds of liquids and beverages into many kinds of containers.