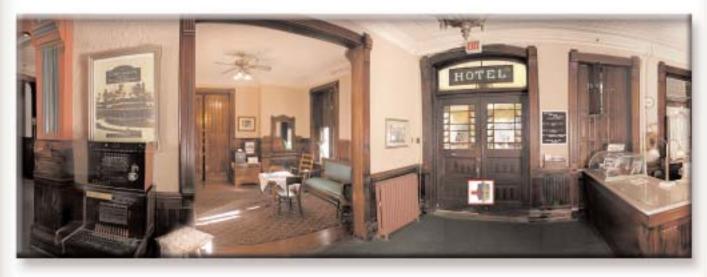

Virtual Tour of the Pullman Historic District for the Illinois Historic Preservation Agency

Enter the Hotel Florence lobby, check in and begin an immersive experience. The

Before leaving, spend some time just sitting in the parlor admiring the comforts of

The historic landmark, Hotel Florence: Exterior, Lobby and George Pullman's Suite

ease of this virtual navigation system encourages site visitors to explore the hotel.

a bygone era. Or take a virtual walk down the hall and visit other historic rooms.