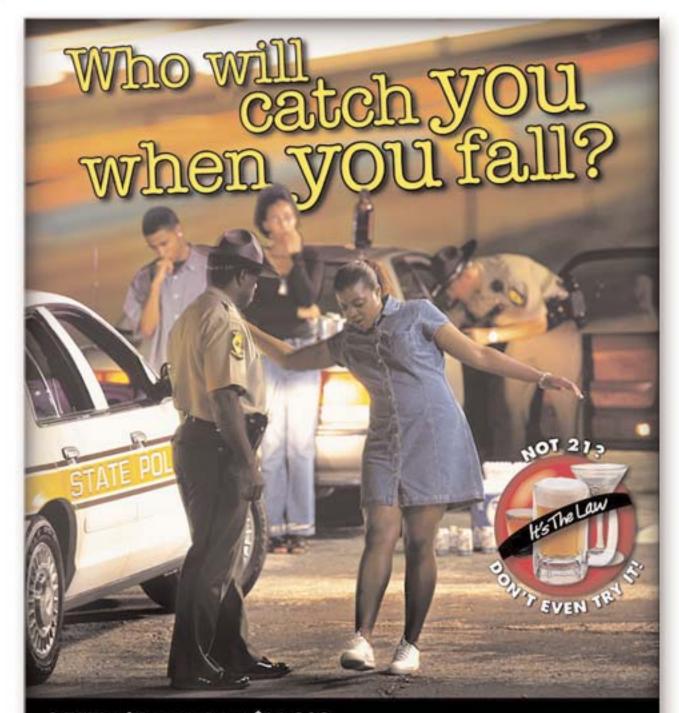

Staff and interns for the Liquor Commission along with State Police made very good models for many of our posters. Shot at the O'Hare Oasis on I-294.