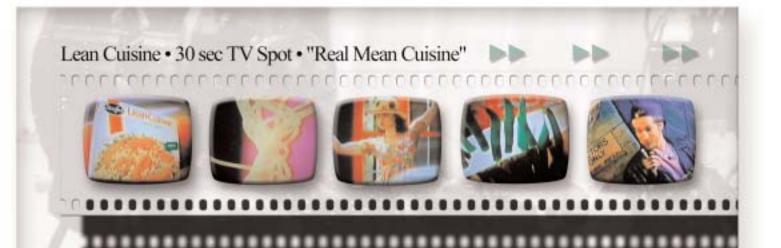

In an age of increasing concern over violence in society, this "Mean" Cuisine spot offers a light hearted alternative in playful aggression. Implementing such kitschy touches as the

#### 

This short film demonstrates many of BIGAD's past and present favorites seamlessly montaged together with a few effects thrown in for good measure. Cutting edge lighting

Lean Cuisine Box getting speared with a butcher knife to vegetables getting chopped with gangland precision, we are entertained with stereotypical icons that complete the concept.