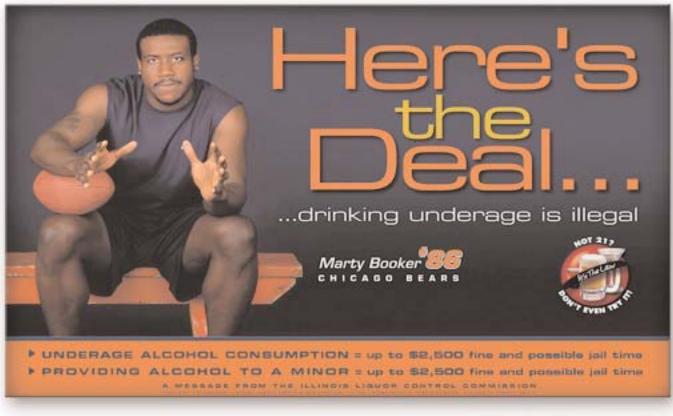

These three posters for the Illinois Liquor Control Commission tackle the problem of underage drinking with the endorsement of top sports figures. Adam Timmerman of the St. Louis Rams, and Rusty Wallace and Sterling Marlin NASCAR Drivers offer some sound advice to kids. These posters are to be displayed throughout all Illinois' Liquor serving establishments.