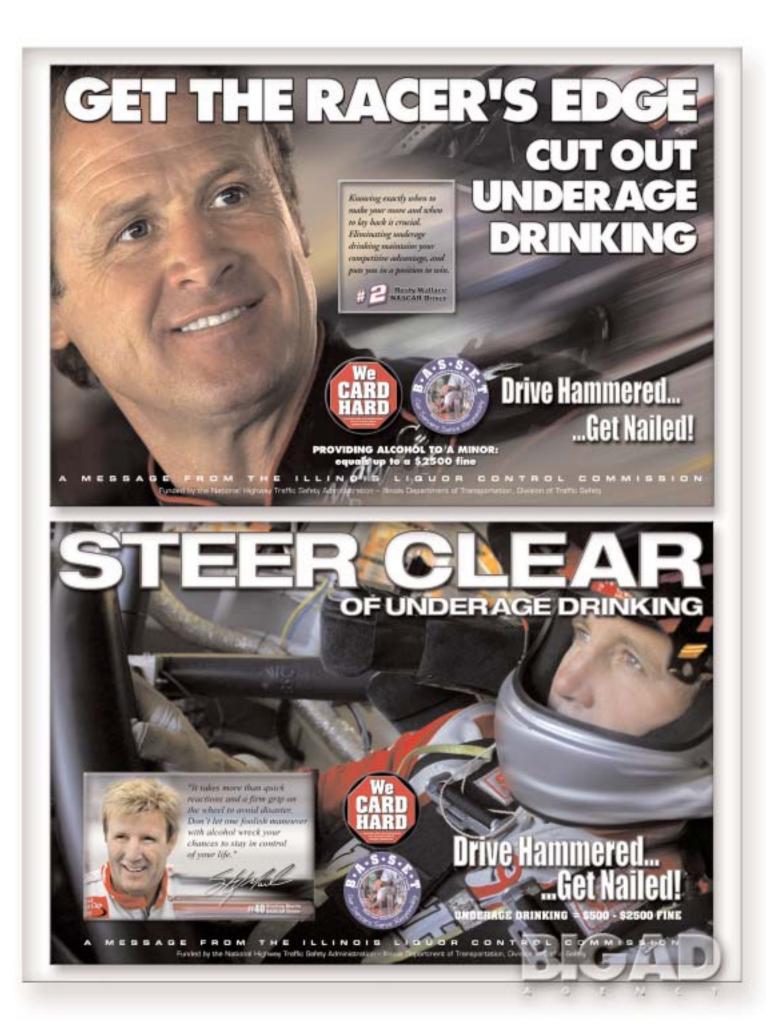

These three posters for the Illinois Liquor Control Commission tackle the problem of underage drinking with the endorsement of top sports figures. Adam Timmerman of the St. Louis Rams, and Rusty Wallace and Sterling Marlin NASCAR Drivers offer some sound advice to kids. These posters are to be displayed throughout all Illinois' Liquor serving establishments.