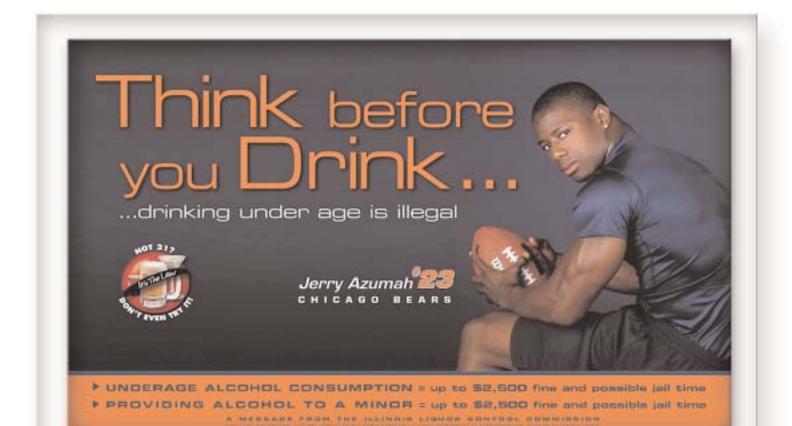

These three posters for the Illinois Liquor Control Commission tackle the problem of underage drinking with the endorsement of top sports figures. Adam Timmerman of the St. Louis Rams, and Rusty Wallace and Sterling Marlin NASCAR Drivers offer some sound advice to kids. These posters are to be displayed throughout all Illinois' Liquor serving establishments.