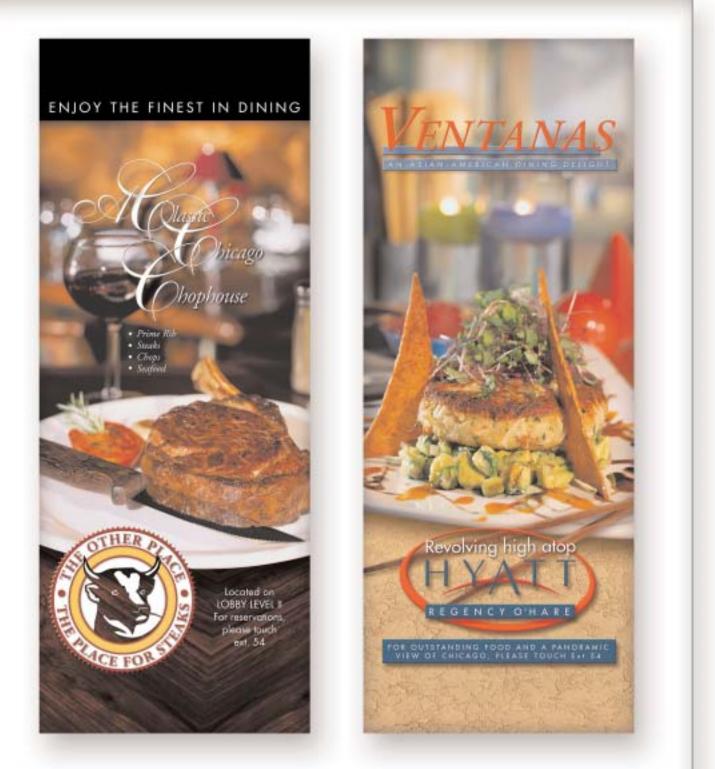

## DISCOVER CINCINNATI

shopping, exciting cultural attractions. special events and entertainment waiting to be discovered just beyond our front doors.

Designing signage for the breathtaking lobby of the Hyatt Regency O'Hare was a labor of love. "Ventanas" and "The Other Place" featured BIGAD's succulent food photography in giant display throughout the hotel.

## STUDIO AND LOCATION

Confetti of color propels this Chilean Sea Bass to new heights. Served at Ventanas, high atop the Hyatt Regency O'Hare.

Succulent Steak

Delectable Peach Pie

Precision Service Equipment PSE<sup>™</sup> is a company in the business of designing machinery that fills many kinds of liquids and beverages into many kinds of containers.