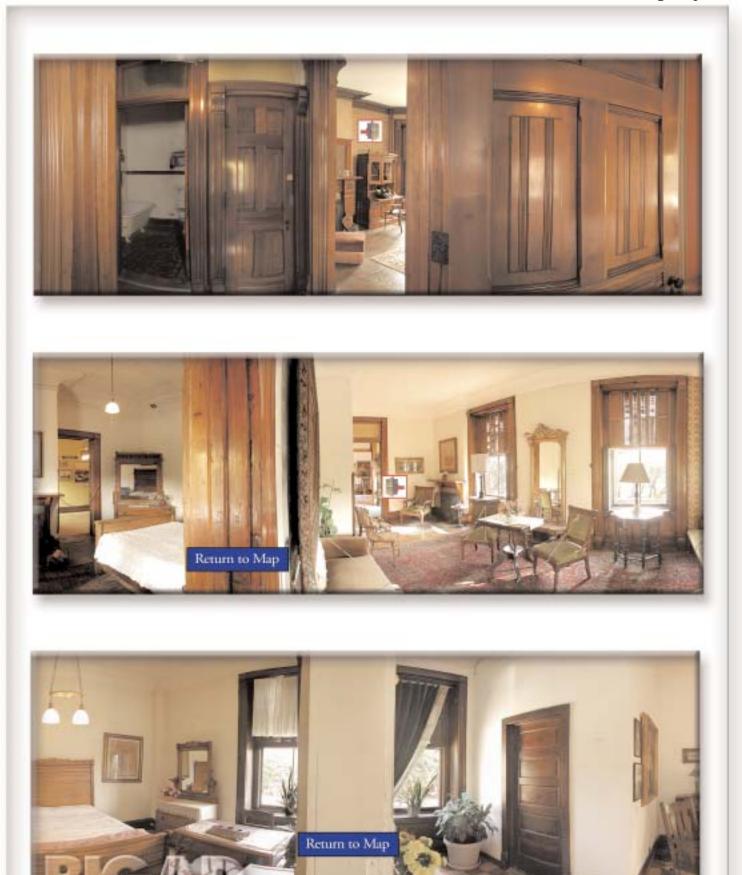

Virtual Tour of the Pullman Historic District for the Illinois Historic Preservation Agency

Enter the Hotel Florence lobby, check in and begin an immersive experience. The

Before leaving, spend some time just sitting in the parlor admiring the comforts of

The historic landmark, Hotel Florence: Exterior, Lobby and George Pullman's Suite

ease of this virtual navigation system encourages site visitors to explore the hotel.

a bygone era. Or take a virtual walk down the hall and visit other historic rooms.

#### Virtual Tour of the Hotel Florence in Pullman for the Illinois Historic Preservation Agency

4 9 4 14 5 1