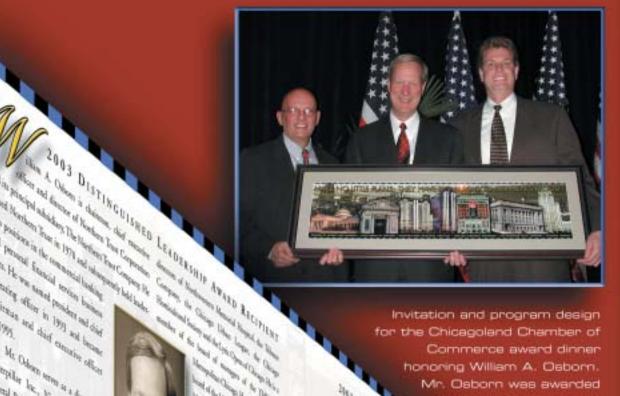

What is Engineering? A STATE

William L. Ostoria

Heart Receives Celone Contaction Minter Lo

add in the last

THE RESIDE FOR CREASE

Invitation and program design for the Chicagoland Chamber of Commerce award dinner hononing William A. Osborn. May Barriel K. Barrier Street State Mr. Osborn was awarded beautifully framed prints of artwork from Anna to the special state of the second the invitation.