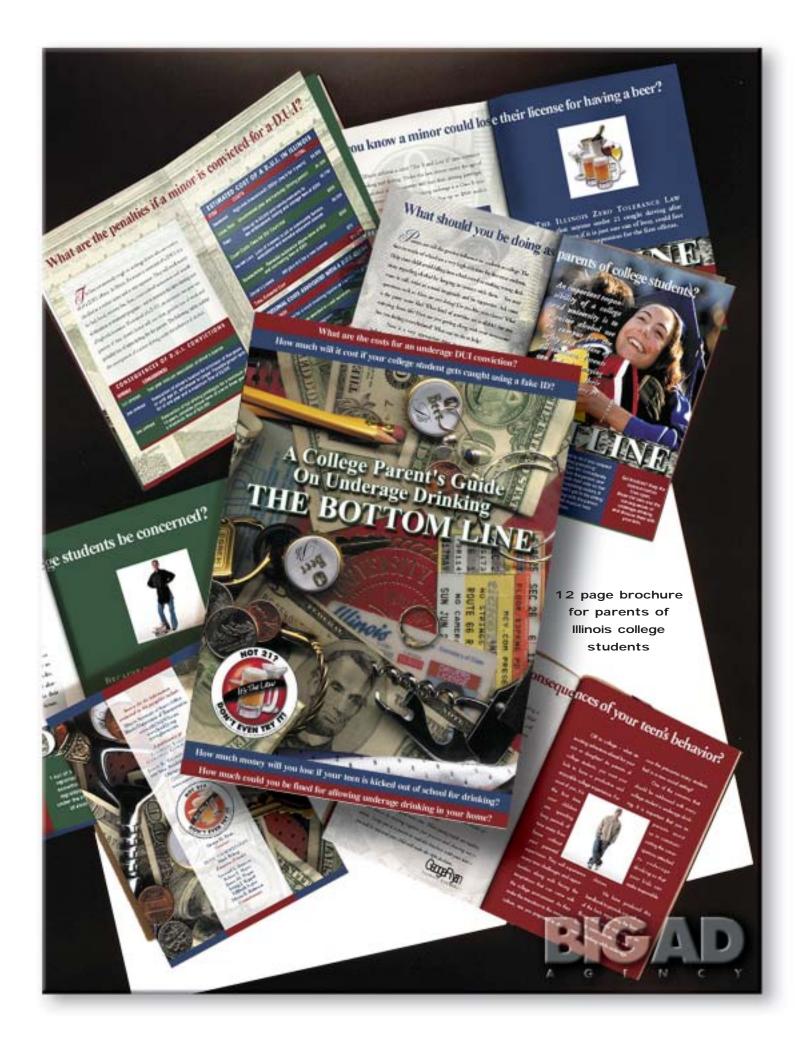

get in front of faces all over the I liquor licensees to remind staff arrish is featured on the WBBM s home games and he is also in

Tony tells the reasons he has decided to abstain from alcohol In a pamphlet sent to Illinois college students which informs minors of the laws regarding underage drinking. His story follows