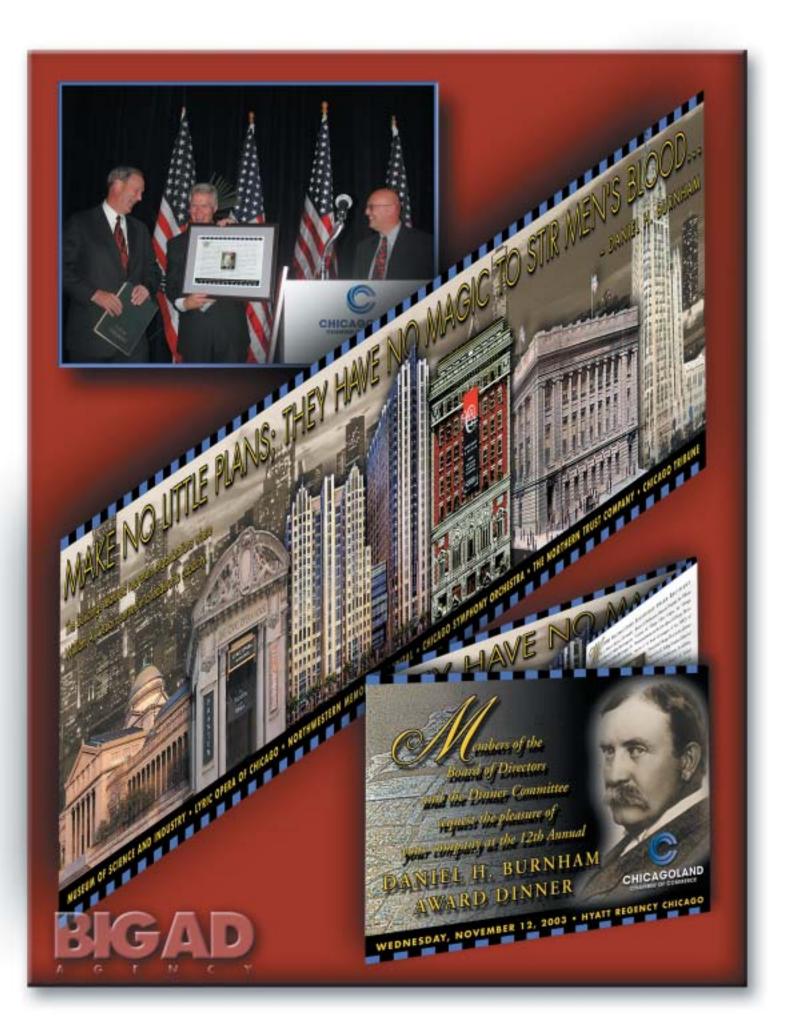

What is Engineering? A STATE

William L. Ostoria

Heart Receives Celone Contaction Minter Lo

add in the last

THE RESIDE FOR CREASE

Invitation and program design for the Chicagoland Chamber of Commerce award dinner hononing William A. Osborn. May Barriel K. Barrier Street State Mr. Osborn was awarded beautifully framed prints of artwork from Anna to the special state of the second the invitation.