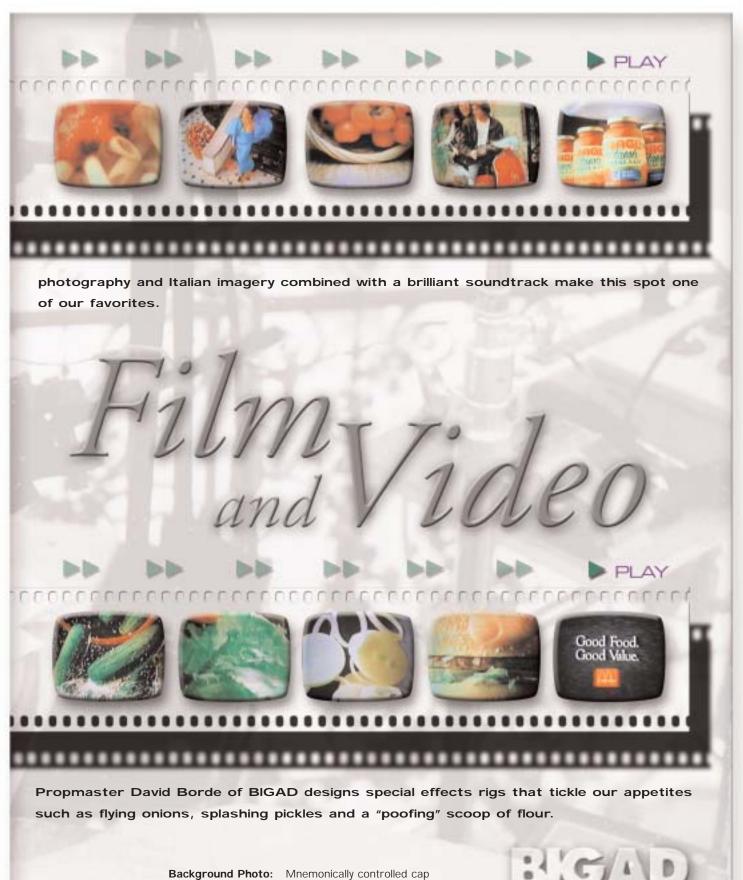

#### 

Working on "Something BIG", this unusually long spot tells the story of how McDonald's products start with only the freshest and highest quality ingredients.

**Background Photo:** Mnemonically controlled cap unscrews itself and lifts off a bottle of Louisiana style hot sauce from Popeye's Chicken<sup>™</sup>.