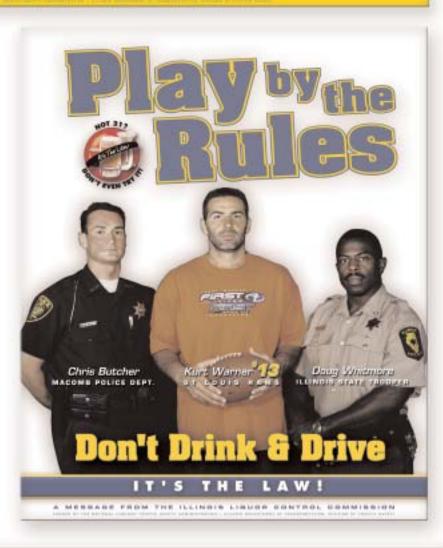

#### **Veeco Distributor Catalog**

BIGAD has joined forces with the Governor and the Illinois Liquor Control Commission to curtail underage drinking.

# We Can't Be Swayed By Underage!

A MESSAGE FROM GOVERNOR GEORGE H. RYAN AND THE ILLINOIS LIQUOR CONTROL COMMISSION For more information on server training, contact the Illinois Liquor Control Commission's B.A.S.S.E.T. program at 312-814-0773.

These three posters for the Illinois Liquor Control Commission tackle the problem of underage drinking with the endorsement of top sports figures. Adam Timmerman of the St. Louis Rams, and Rusty Wallace and Sterling Marlin NASCAR Drivers offer some sound advice to kids. These posters are to be displayed throughout all Illinois' Liquor serving establishments.

H

UNDERAGE ALCOHOL CONSUMPTION = up to \$2,500 fine and possible jail time
PROVIDING ALCOHOL TO A MINOR = up to \$2,500 fine and possible jail time
A VERENCE FROM THE ILLINDIA CONTROL COMMISSION

Kurt Warner was shot at the Rams' training camp.