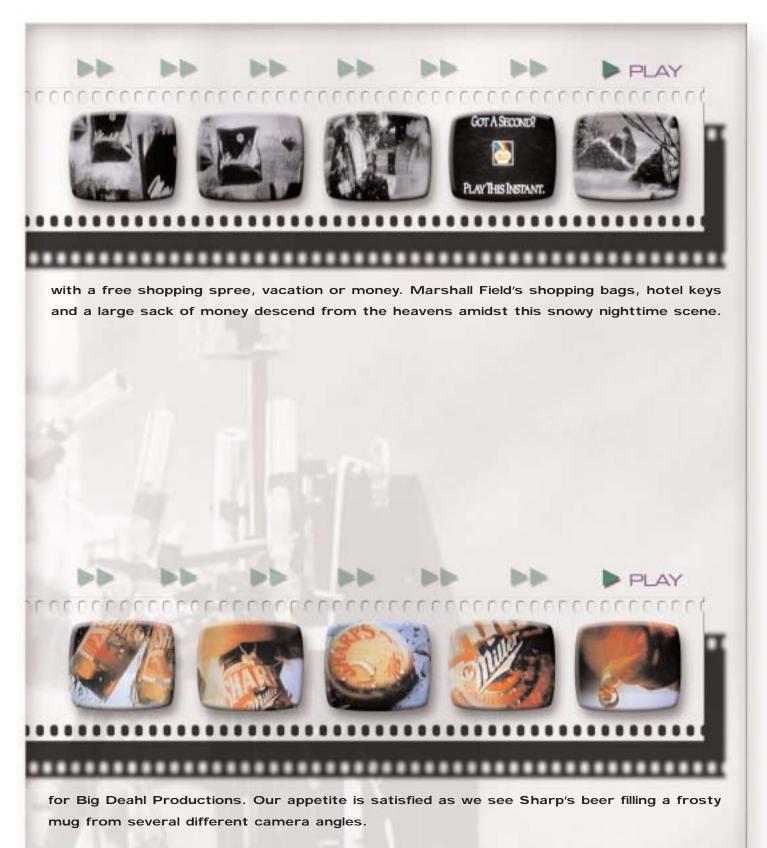

**Background Photo:** Air cannons are aimed and digital timing and pressure are precisely choreographed to make a veil dance off a Pillsbury banana nut bread mix box.

Shooting in Hollywood with Big Deahl Productions, propmaster David Borde of BIGAD provided the right mood with special effects and rigging for this RAGU Spot. Beautiful