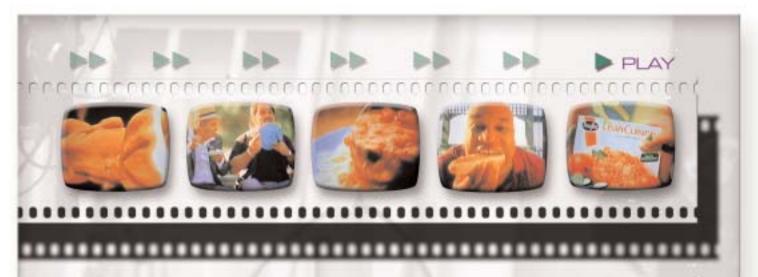

#### McDonald's • 60sec TV Spot • "Something Big"

#### 

Working on "Something BIG", this unusually long spot tells the story of how McDonald's products start with only the freshest and highest quality ingredients.

**Background Photo:** Mnemonically controlled cap unscrews itself and lifts off a bottle of Louisiana style hot sauce from Popeye's Chicken<sup>™</sup>.