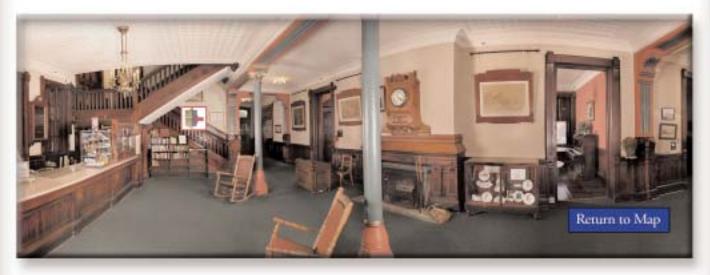

Virtual Tour of the Pullman Historic District for the Illinois Historic Preservation Agency

Enter the Hotel Florence lobby, check in and begin an immersive experience. The

Before leaving, spend some time just sitting in the parlor admiring the comforts of

The historic landmark, Hotel Florence: Exterior, Lobby and George Pullman's Suite

ease of this virtual navigation system encourages site visitors to explore the hotel.

a bygone era. Or take a virtual walk down the hall and visit other historic rooms.

#### Virtual Tour of the Hotel Florence in Pullman for the Illinois Historic Preservation Agency

4 9 4 14 5 1