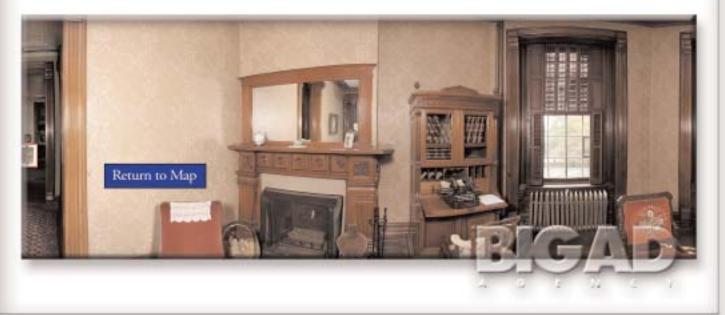

Virtual Tour of the Pullman Historic District for the Illinois Historic Preservation Agency

Enter the Hotel Florence lobby, check in and begin an immersive experience. The

Before leaving, spend some time just sitting in the parlor admiring the comforts of

The historic landmark, Hotel Florence: Exterior, Lobby and George Pullman's Suite

ease of this virtual navigation system encourages site visitors to explore the hotel.

a bygone era. Or take a virtual walk down the hall and visit other historic rooms.